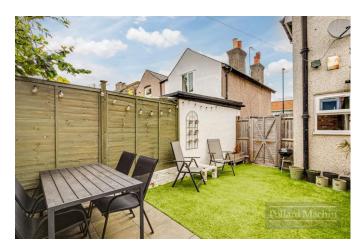

### Accommodation

The property briefly comprises of large open plan reception room, modern refitted kitchen with plenty of storage, study/storage area, three bedrooms and downstairs four piece family bathroom. The rear garden offers low maintenance with artificial lawn and patio area, there is also off street parking on the private driveway.