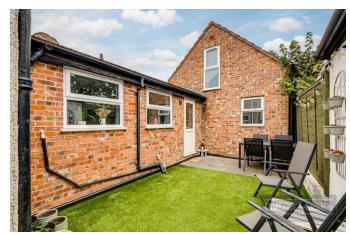

### Accommodation

The property briefly comprises of large open plan reception room, modern refitted kitchen with plenty of storage, study/storage area, three bedrooms and downstairs four piece family bathroom. The rear garden offers low maintenance with artificial lawn and patio area, there is also off street parking on the private driveway.