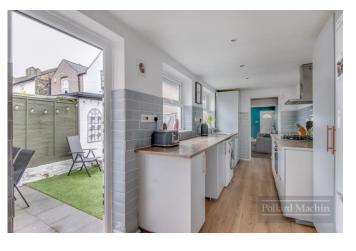

### Accommodation

The property briefly comprises of large open plan reception room, modern refitted kitchen with plenty of storage, study/storage area, three bedrooms and downstairs four piece family bathroom. The rear garden offers low maintenance with artificial lawn and patio area, there is also off street parking on the private driveway.