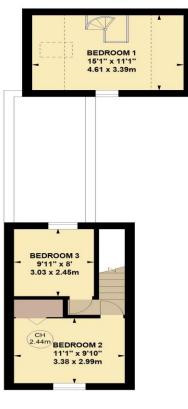

## Napier Road, CR2

Approximate gross internal area 92.06 sq m / 991 sq ft

Key: CH - Ceiling Height

**Ground Floor** 

First Floor

Not to scale, for guidance only and must not be relied upon as a statement of fact.