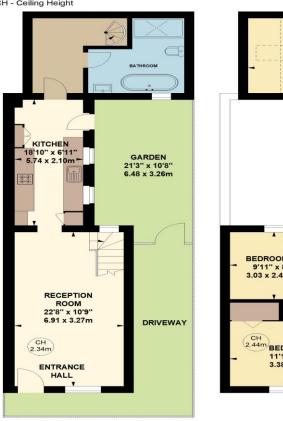

## Napier Road, CR2

Approximate gross internal area 92.06 sq m / 991 sq ft

Key: CH - Ceiling Height

**Ground Floor** 

First Floor

Not to scale, for guidance only and must not be relied upon as a statement of fact.