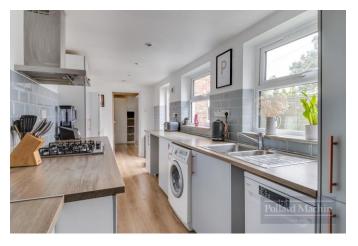

### Accommodation

The property briefly comprises of large open plan reception room, modern refitted kitchen with plenty of storage, study/storage area, three bedrooms and downstairs four piece family bathroom. The rear garden offers low maintenance with artificial lawn and patio area, there is also off street parking on the private driveway.