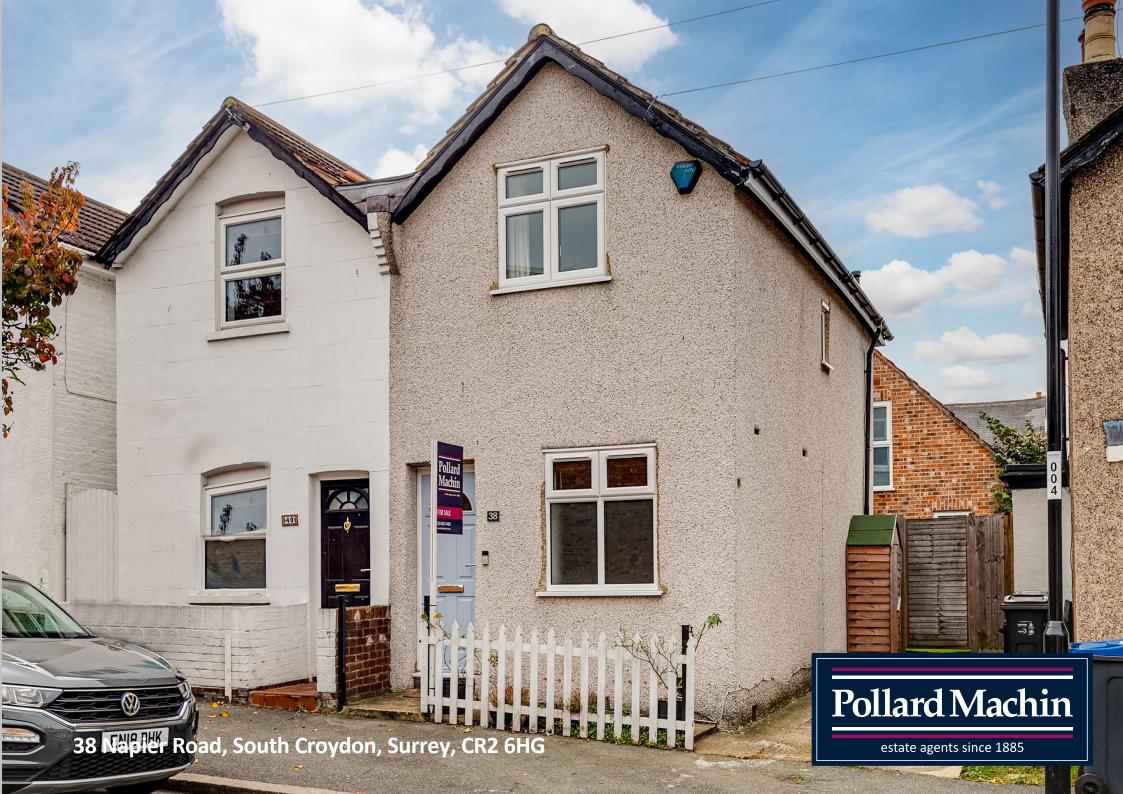

## Description

A well-presented three bedroom semi detached house boasting 991 square feet internally with driveway and private garden conveniently located for a mix of stations providing easy access to London. EPC Rating D. Council Tax Band C.

### Accommodation

The property briefly comprises of large open plan reception room, modern refitted kitchen with plenty of storage, study/storage area, three bedrooms and downstairs four piece family bathroom. The rear garden offers low maintenance with artificial lawn and patio area, there is also off street parking on the private driveway.

#### Location

Situated on Napier Road near to a number of stations offering regular links into London. There are also several bus routes in close proximity along with local shops and Croydon's nearby 'Restaurant Quarter' as well as Boxpark in East Croydon.