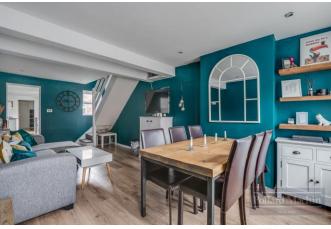

### Accommodation

The property briefly comprises of large open plan reception room, modern refitted kitchen with plenty of storage, study/storage area, three bedrooms and downstairs four piece family bathroom. The rear garden offers low maintenance with artificial lawn and patio area, there is also off street parking on the private driveway.